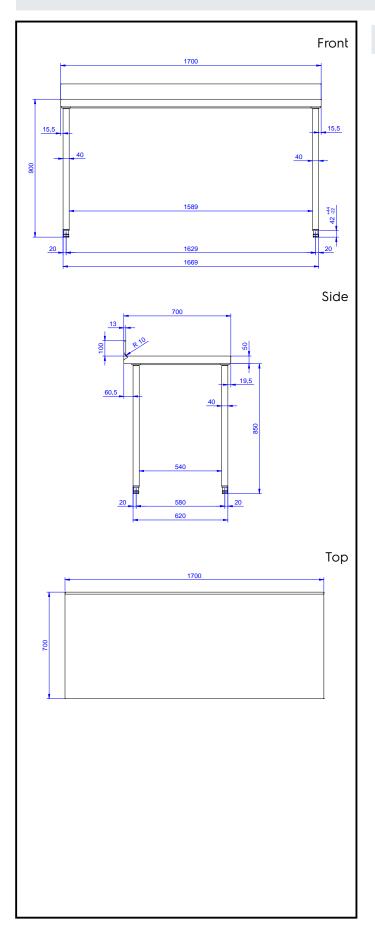

## **Key Information:**

External dimensions, Width:

133235 (TG1710N) 1700 mm

External dimensions, Depth: 700 mm

External dimensions, Height: 1000 mm

Upstand Dimensions, Height: 100 mm

Upstand Dimensions, Depth: 13 mm

Upstand Dimensions, Radius: R=8

Worktop thickness: 50 mm

Net weight: 52 kg

Standard Preparation 1700 mm Work Table with Upstand